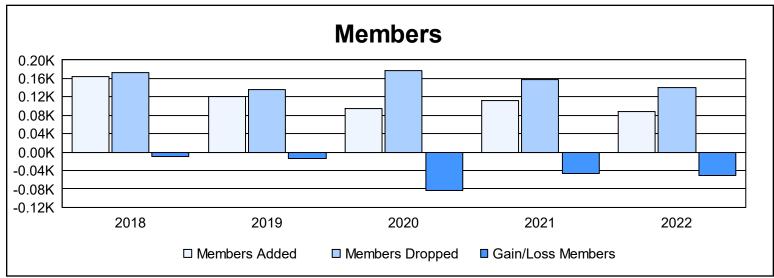

District A 15

As of June 2022 Cumulative

| Year      | New<br>Clubs | Dropped<br>Clubs | Gain/<br>Loss<br>Clubs | New<br>Members | Charter<br>Members | Reinstate<br>Members | Transfer<br>Members | Total<br>Member<br>Added | Total<br>Members<br>Dropped | Gain/<br>Loss<br>Members |
|-----------|--------------|------------------|------------------------|----------------|--------------------|----------------------|---------------------|--------------------------|-----------------------------|--------------------------|
| 2017-2018 | 0            | 0                | 0                      | 145            | 3                  | 9                    | 6                   | 163                      | 173                         | -10                      |
| 2018-2019 | 0            | 0                | 0                      | 99             | 2                  | 10                   | 9                   | 120                      | 135                         | -15                      |
| 2019-2020 | 0            | 1                | -1                     | 69             | 5                  | 7                    | 13                  | 94                       | 178                         | -84                      |
| 2020-2021 | 0            | 3                | -3                     | 96             | 3                  | 4                    | 8                   | 111                      | 157                         | -46                      |
| 2021-2022 | 0            | 1                | -1                     | 75             | 2                  | 5                    | 7                   | 89                       | 140                         | -51                      |
| Average   | 0            | 1                | -1                     | 97             | 3                  | 7                    | 9                   | 115                      | 157                         | -41                      |