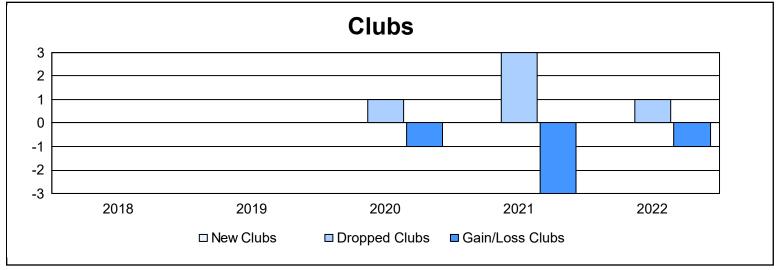

District A 15

As of June 2022 Cumulative

| Year      | New<br>Clubs | Dropped<br>Clubs | Gain/<br>Loss<br>Clubs | New<br>Members | Charter<br>Members | Reinstate<br>Members | Transfer<br>Members | Total<br>Member<br>Added | Total<br>Members<br>Dropped | Gain/<br>Loss<br>Members |
|-----------|--------------|------------------|------------------------|----------------|--------------------|----------------------|---------------------|--------------------------|-----------------------------|--------------------------|
| 2017-2018 | 0            | 0                | 0                      | 145            | 3                  | 9                    | 6                   | 163                      | 173                         | -10                      |
| 2018-2019 | 0            | 0                | 0                      | 99             | 2                  | 10                   | 9                   | 120                      | 135                         | -15                      |
| 2019-2020 | 0            | 1                | -1                     | 69             | 5                  | 7                    | 13                  | 94                       | 178                         | -84                      |
| 2020-2021 | 0            | 3                | -3                     | 96             | 3                  | 4                    | 8                   | 111                      | 157                         | -46                      |
| 2021-2022 | 0            | 1                | -1                     | 75             | 2                  | 5                    | 7                   | 89                       | 140                         | -51                      |
| Average   | 0            | 1                | -1                     | 97             | 3                  | 7                    | 9                   | 115                      | 157                         | -41                      |